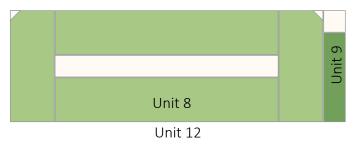

#### Page 9 or 11

**8.** Sew Piece H to top of Piece Q. Sew Unit 3 to top of Piece C.

10. Add Unit 9 to right-side of Unit 8.